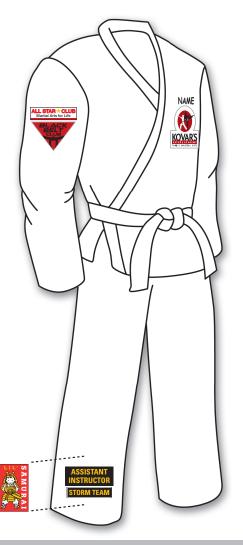

## **All Star Club Patch**

This patch represents a commitment to train in martial arts after achieving Black Belt. It is reserved for students who demonstrate Black Belt excellence in all areas. Students may be invited to join the All Star Club after achieving an advanced rank.

See your academy front desk for the seamstress schedule and to turn in your uniform for patch application.