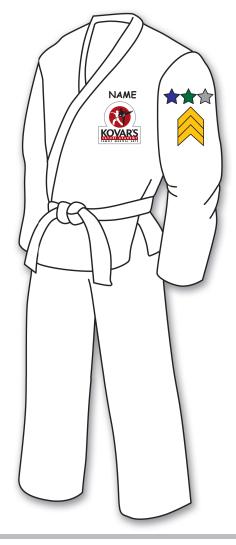

## Chevrons

These patches measure a student's progression within a Black Belt rank. Instead of tips on the belt, Black belt students earn a chevron after successfully completing three 5-week cycles of curriculum.